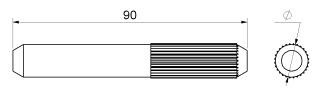

## art. 903

Joint pin for embedded round track

| cod.   | Ø  | pz/pcs | binario           |
|--------|----|--------|-------------------|
| 903.10 | 10 | 30     | art. 904 Ø16      |
| 903.13 | 13 | 30     | art. 904 Ø20 sp.4 |
| 903.14 | 14 | 30     | art. 904 Ø20 sp.3 |

Sliding gates accessories

Galvanized steel components

• For use with track art.904

· Components to weld

Responsibly dispose of the product and of its packaging respecting the local legislations of the Country of installation.