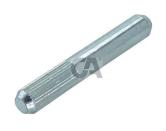

## art. 903

Joint pin for embedded round track

| cod.   | Ø  | pz/pcs | binario           |
|--------|----|--------|-------------------|
| 903.10 | 10 | 30     | art. 904 Ø16      |
| 903.13 | 13 | 30     | art. 904 Ø20 sp.4 |
| 903.14 | 14 | 30     | art. 904 Ø20 sp.3 |

Sliding gates accessories

Galvanized steel components

• For use with track art.904

· Components to weld

Responsibly dispose of the product and of its packaging respecting the local legislations of the Country of installation.