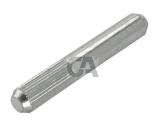

## art. 903IX

## Stainless steel Joint pin for embedded round track

| cod.     | Ø  | pz/pcs | binario        |
|----------|----|--------|----------------|
| 903IX.14 | 14 | 30     | art. 904IX Ø20 |

Stainless steel - Sliding gates accessories