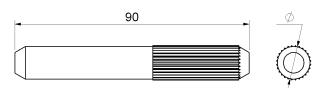

## art. 903IX

## Stainless steel Joint pin for embedded round track

| cod.     | Ø  | pz/pcs | binario        |
|----------|----|--------|----------------|
| 903IX.14 | 14 | 30     | art. 904IX Ø20 |

Stainless steel - Sliding gates accessories