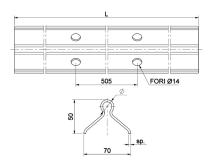

| cod.         | ø         | pz/pcs | ø   | L    | sp.   | Barcode       | CodTek      |
|--------------|-----------|--------|-----|------|-------|---------------|-------------|
| 904.16x6-sp3 | 16 - 6 m. | 54     | Ø16 | 6000 | 3 mm. | -             | ARU090407ZB |
| 904.20x3-sp3 | 20 - 3 m. | 54     | Ø20 | 3000 | 3 mm. | 8033039314314 | ARU090401ZB |
| 904.20x3-sp4 | 20 - 3 m. | 54     | Ø20 | 3000 | 4 mm. | 8033039316998 | ARU090403ZB |
| 904.20x6-sp3 | 20 - 6 m. | 54     | Ø20 | 6000 | 3 mm. | 8033039314321 | ARU090402ZB |
| 904.20x6-sp4 | 20 - 6 m. | 54     | Ø20 | 6000 | 4 mm. | 8033039316981 | ARU090404ZB |