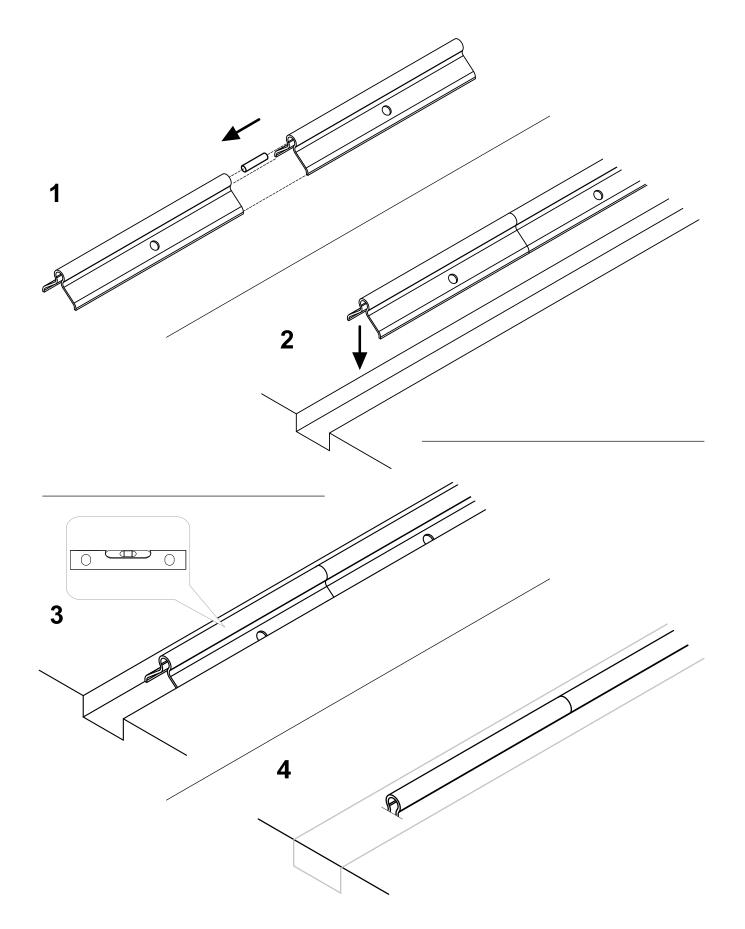

Sliding gates accessories

• Use art.903 to join several tracks.

Check the product every 6/12 months.

sonnel.

Galvanized steel components

Component to be cemented.

• Size the reinforced concrete foundation, check that it is adequate for the forces transmitted by the gate leaf.

Prepare the track for the installation: insert and/or weld in the holes the suitable rods for reinforced concrete.
Installation: position the track inside the concrete, check

its horizontality by a level bubble and anchor it properly. Cover with a concrete casting.

 $\ensuremath{\bullet}\xspace{\mathsf{Before}}$  positioning the gate wait for the concrete to cure completely.

Responsibly dispose of the product and of its packaging respecting the local legislations of the Country of installation.