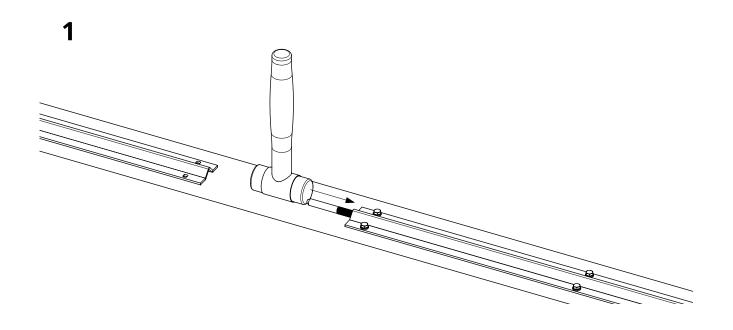

Sliding gates accessories

Galvanized steel components

· Use art.907 to join several tracks.

- · Component to be fixed.
- Size the reinforced concrete foundation, check that it is adequate for the forces transmitted by the gate leaf.
- Before positioning the track, wait for the concrete to cure completely.
- Installation: \* position the track on the foundation, use anchors M6-8.8 for fixing.