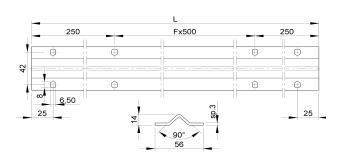

## art. 906

Triangular surface track

| cod.  | m. | pz/pcs | L    | asole     | Barcode       | CodTek      |
|-------|----|--------|------|-----------|---------------|-------------|
| 906.6 | 6  | 50     | 6000 | nr. 14+14 | 8033039308078 | ARU090602ZB |

Sliding gates accessories

Galvanized steel components

· Use art.907 to join several tracks.

- · Component to be fixed.
- Size the reinforced concrete foundation, check that it is adequate for the forces transmitted by the gate leaf.
- Before positioning the track, wait for the concrete to cure completely.
- Installation: \* position the track on the foundation, use anchors M6-8.8 for fixing.

## art. 906 Triangular surface track