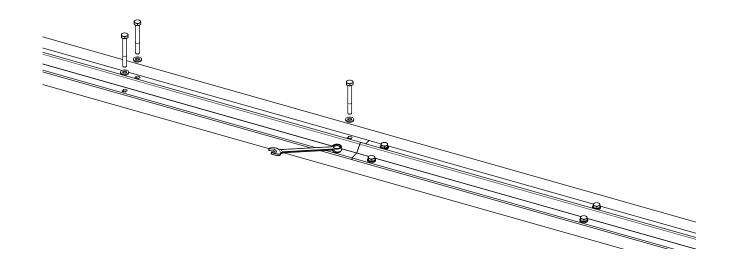

Sliding gates accessories

Galvanized steel components

· Use art.907 to join several tracks.

- · Component to be fixed.
- Size the reinforced concrete foundation, check that it is adequate for the forces transmitted by the gate leaf.
- Before positioning the track, wait for the concrete to cure completely.
- Installation: \* position the track on the foundation, use anchors M6-8.8 for fixing.