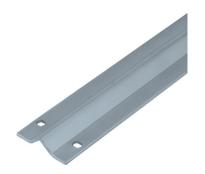

## art. 906

Triangular surface track

| cod.  | m. | pz/pcs | L    | asole     | Barcode       | CodTek      |
|-------|----|--------|------|-----------|---------------|-------------|
| 906.6 | 6  | 50     | 6000 | nr. 14+14 | 8033039308078 | ARU090602ZB |

Sliding gates accessories

Galvanized steel components

· Use art.907 to join several tracks.

- · Component to be fixed.
- Size the reinforced concrete foundation, check that it is adequate for the forces transmitted by the gate leaf.
- Before positioning the track, wait for the concrete to cure completely.
- Installation: \* position the track on the foundation, use anchors M6-8.8 for fixing.

## art. 906 Triangular surface track