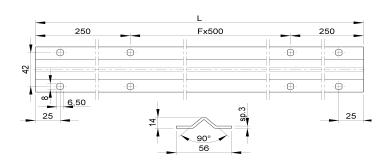

## Stainless steel Triangular surface track

| cod.    | m. | pz/pcs | L    | asole     | Barcode       | CodTek      |
|---------|----|--------|------|-----------|---------------|-------------|
| 906IX.6 | 6  | 50     | 6000 | nr. 14+14 | 8033039319432 | ARU090602IX |

Stainless steel - Sliding gates accessories

Stainless steel components

· Use art.907IX to join several tracks.

- Component to be fixed.
- Size the reinforced concrete foundation, check that it is adequate for the forces transmitted by the gate leaf.
- Before positioning the track, wait for the concrete to cure completely.
- Installation: \* position the track on the foundation, use anchors M6-8.8 for fixing.