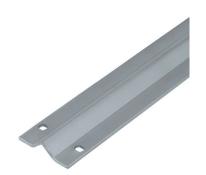

## art. 906IX

## Stainless steel Triangular surface track

| cod.    | m. | pz/pcs | L    | asole     | Barcode       | CodTek      |
|---------|----|--------|------|-----------|---------------|-------------|
| 906IX.6 | 6  | 50     | 6000 | nr. 14+14 | 8033039319432 | ARU090602IX |

Stainless steel - Sliding gates accessories

Stainless steel components

· Use art.907IX to join several tracks.

- Component to be fixed.
- Size the reinforced concrete foundation, check that it is adequate for the forces transmitted by the gate leaf.
- Before positioning the track, wait for the concrete to cure completely.
- Installation: \* position the track on the foundation, use anchors M6-8.8 for fixing.