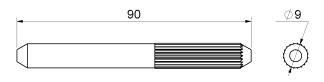

## art. 907

Joint pin for triangular surface track

| cod.  | Ø | pz/pcs | binario      |
|-------|---|--------|--------------|
| 907.9 | 9 | 30     | art. 906 a V |

Sliding gates accessories

Galvanized steel components