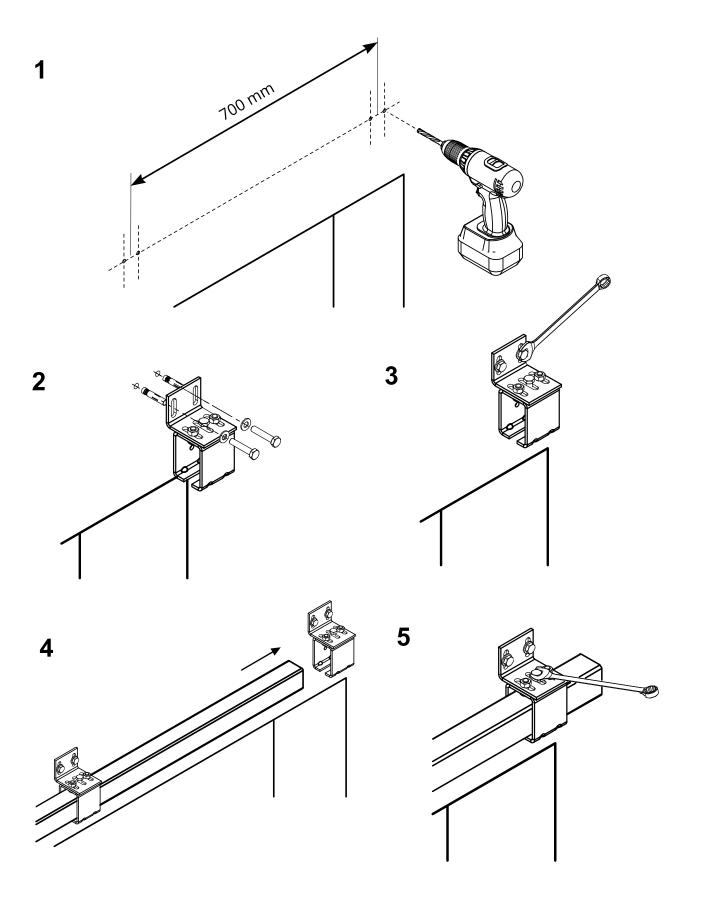

| 1      | 6000 | 42 | 22 | 54 | 2,5 |



Stainless steel - Sliding gates accessories



Stainless steel components



Check the product every 6/12 months.

In case of anomalies, prevent the usage of the hinge and the installed product must be checked by professional personnel.



Responsibly dispose of the product and of its packaging respecting the local legislations of the Country of installation.

The company reserves the right to make technical as well as aesthetic changes without previous notice.

All responsibility due to an inappropriate use of the product is declined.

All drawings, photos, trademarks, logos, are of exclusive Combi Arialdo's property. All uses not expressively authorized by the company will be prosecuted.



## art. 9201X Stainless steel sliding trolley track