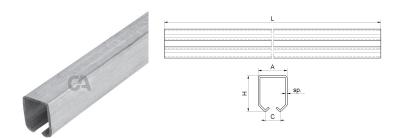

## art. 920IX

Stainless steel sliding trolley track

| cod.     | mm.     | pz/pcs | L    | Α  | С  | Н  | sp  |
|----------|---------|--------|------|----|----|----|-----|
| 920IX.P6 | PICCOLA | 1      | 6000 | 33 | 20 | 34 | 2   |
| 920IX.M6 | MEDIA   | 1      | 6000 | 42 | 22 | 54 | 2,5 |

## art. 9201X Stainless steel sliding trolley track