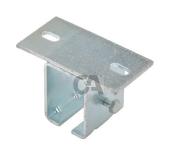

## art. 922

Ceiling adjustable support for tarck art.920

| cod.  | mm.     | pz/pcs | Α  | В  | С   | L  | SP. | sp. | portata |
|-------|---------|--------|----|----|-----|----|-----|-----|---------|
| 922.P | PICCOLO | 6      | 41 | 48 | 110 | 60 | 4   | 3   | 60 kg.  |
| 922.M | MEDIO   | 6      | 52 | 71 | 120 | 60 | 4   | 4   | 150 kg. |
| 922.G | GRANDE  | 6      | 66 | 86 | 130 | 60 | 4   | 4   | 200 kg. |

 $All\ drawings,\ photos,\ trademarks,\ logos,\ are\ of\ exclusive\ Combi\ Arialdo's\ property.\ All\ uses\ not\ expressively\ authorized\ by\ the\ company\ will\ be\ prosecuted.$ 

Ceiling adjustable support for tarck art.920