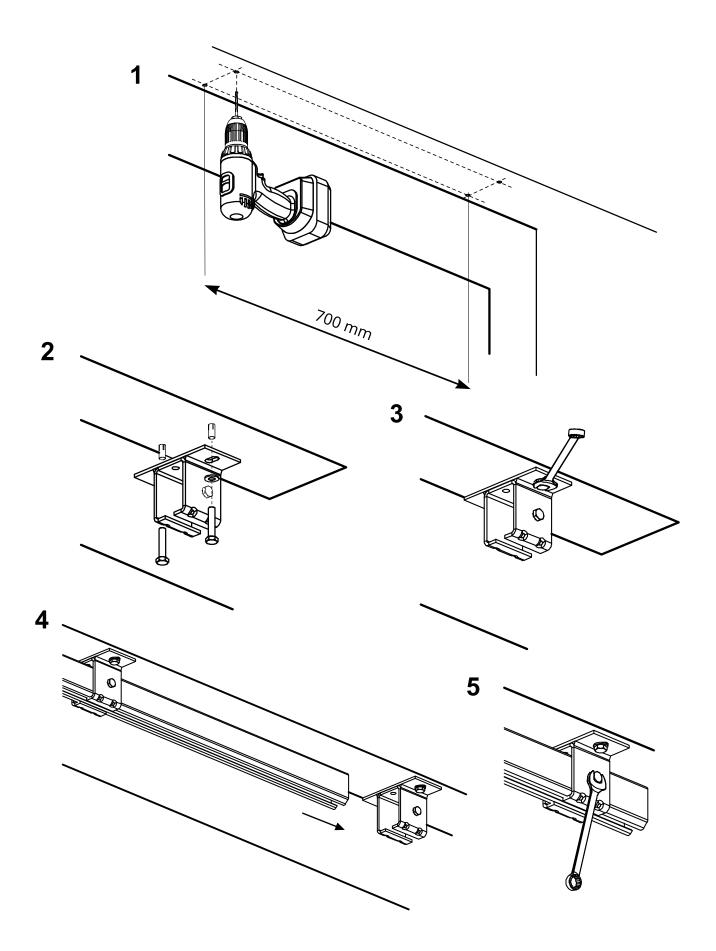

## art. 922

Ceiling adjustable support for tarck art.920

| cod.  | mm.     | pz/pcs | Α  | В  | С   | L  | SP. | sp. | portata |
|-------|---------|--------|----|----|-----|----|-----|-----|---------|
| 922.P | PICCOLO | 6      | 41 | 48 | 110 | 60 | 4   | 3   | 60 kg.  |
| 922.M | MEDIO   | 6      | 52 | 71 | 120 | 60 | 4   | 4   | 150 kg. |
| 922.G | GRANDE  | 6      | 66 | 86 | 130 | 60 | 4   | 4   | 200 kg. |