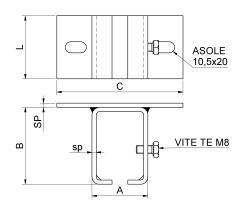

## art. 922

Ceiling adjustable support for tarck art.920

| cod.  | mm.     | pz/pcs | Α  | В  | С   | L  | SP. | sp. | portata |
|-------|---------|--------|----|----|-----|----|-----|-----|---------|
| 922.P | PICCOLO | 6      | 41 | 48 | 110 | 60 | 4   | 3   | 60 kg.  |
| 922.M | MEDIO   | 6      | 52 | 71 | 120 | 60 | 4   | 4   | 150 kg. |
| 922.G | GRANDE  | 6      | 66 | 86 | 130 | 60 | 4   | 4   | 200 kg. |

 $All\ drawings,\ photos,\ trademarks,\ logos,\ are\ of\ exclusive\ Combi\ Arialdo's\ property.\ All\ uses\ not\ expressively\ authorized\ by\ the\ company\ will\ be\ prosecuted.$ 

Ceiling adjustable support for tarck art.920