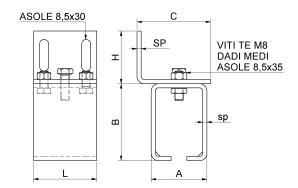

## art. 924

Side adjustable support for track art.920

| cod.  | mm.     | pz/pcs | Α  | В  | С  | L  | Н  | SP. | sp. | portata |
|-------|---------|--------|----|----|----|----|----|-----|-----|---------|
| 924.P | PICCOLO | 6      | 41 | 48 | 60 | 60 | 50 | 4   | 3   | 60 kg.  |
| 924.M | MEDIO   | 6      | 53 | 73 | 70 | 60 | 50 | 4   | 4   | 150 kg. |
| 924.G | GRANDE  | 6      | 66 | 86 | 80 | 60 | 50 | 4   | 4   | 200 kg. |

 $All\ drawings,\ photos,\ trademarks,\ logos,\ are\ of\ exclusive\ Combi\ Arialdo's\ property.\ All\ uses\ not\ expressively\ authorized\ by\ the\ company\ will\ be\ prosecuted.$ 

Side adjustable support for track art.920