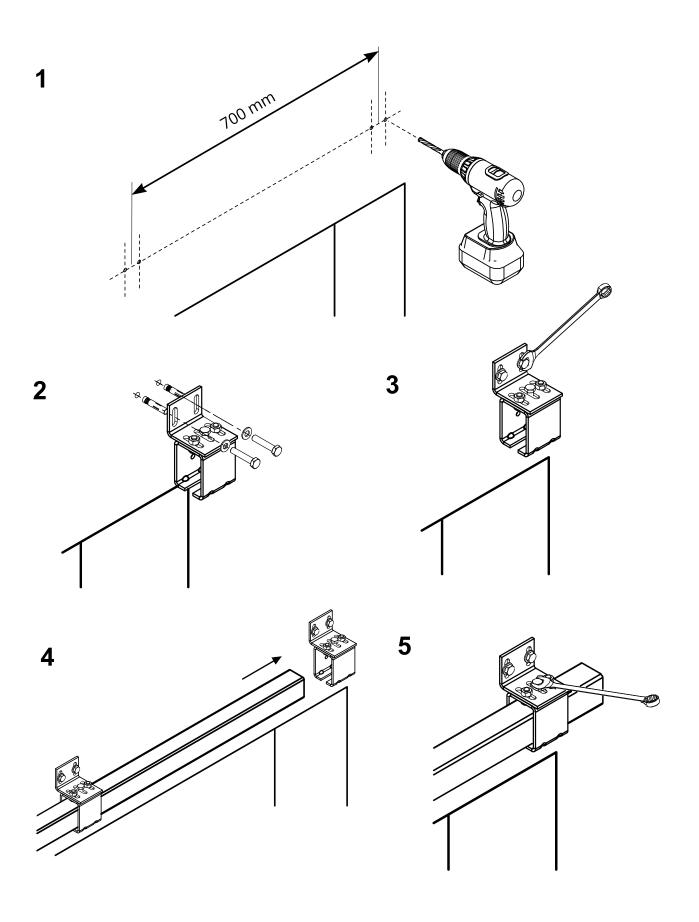

86 | 80 | 60 | 50 | 4   | 4   | 200 kg. |



Sliding gates accessories



Galvanized steel components



Check the product every 6/12 months.

In case of anomalies, prevent the usage of the hinge and the installed product must be checked by professional personnel.



Responsibly dispose of the product and of its packaging respecting the local legislations of the Country of installation.

The company reserves the right to make technical as well as aesthetic changes without previous notice. All responsibility due to an inappropriate use of the product is declined.

 $All\ drawings,\ photos,\ trademarks,\ logos,\ are\ of\ exclusive\ Combi\ Arialdo's\ property.\ All\ uses\ not\ expressively\ authorized\ by\ the\ company\ will\ be\ prosecuted.$ 





Side adjustable support for track art.920