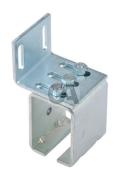

## art. 924

Side adjustable support for track art.920

| cod.  | mm.     | pz/pcs | Α  | В  | С  | L  | Н  | SP. | sp. | portata |
|-------|---------|--------|----|----|----|----|----|-----|-----|---------|
| 924.P | PICCOLO | 6      | 41 | 48 | 60 | 60 | 50 | 4   | 3   | 60 kg.  |
| 924.M | MEDIO   | 6      | 53 | 73 | 70 | 60 | 50 | 4   | 4   | 150 kg. |
| 924.G | GRANDE  | 6      | 66 | 86 | 80 | 60 | 50 | 4   | 4   | 200 kg. |

 $All\ drawings,\ photos,\ trademarks,\ logos,\ are\ of\ exclusive\ Combi\ Arialdo's\ property.\ All\ uses\ not\ expressively\ authorized\ by\ the\ company\ will\ be\ prosecuted.$ 

Side adjustable support for track art.920