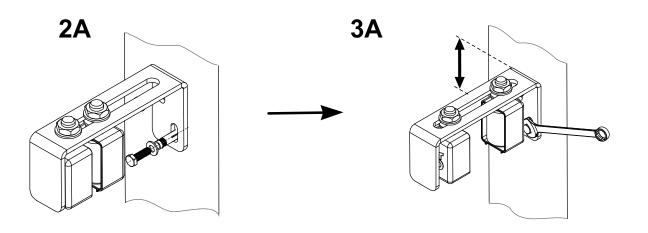

## art. 1456K

Adjustable upper guide bracket 2 guide rollers with protection cap

| cod.  | mm.   | pz/pcs | CodTek      |
|-------|-------|--------|-------------|
| 1456K | UNICA | 2      | AAC145601ZB |

## art. 1456K

Adjustable upper guide bracket 2 guide rollers with protection cap