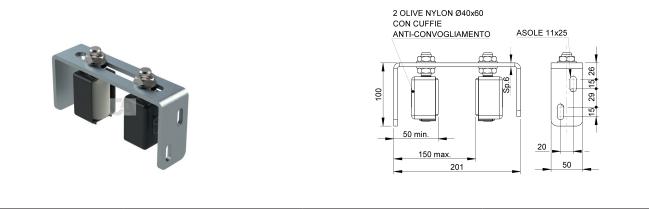

## art. 1456K

Adjustable upper guide bracket 2 guide rollers with protection cap

| cod.  | mm.   | pz/pcs | CodTek      |
|-------|-------|--------|-------------|
| 1456K | UNICA | 2      | AAC145601ZB |

## art. 1456K

Adjustable upper guide bracket 2 guide rollers with protection cap