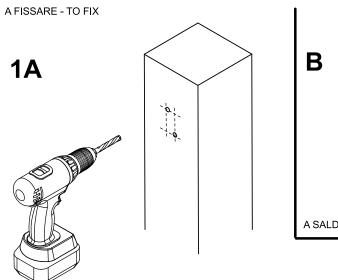

Sliding gates accessories

Components to weld and to fix.

• The weld must be adequately sized to support the applied forces and with suitable electrode material.

 Adequately strengthen the areas anchoring the door and/ or structure / frame.