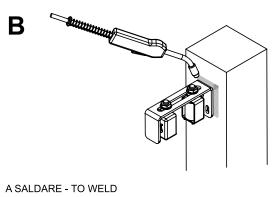

Sliding gates accessories

Components to weld and to fix.

• The weld must be adequately sized to support the applied forces and with suitable electrode material.

 Adequately strengthen the areas anchoring the door and/ or structure / frame.