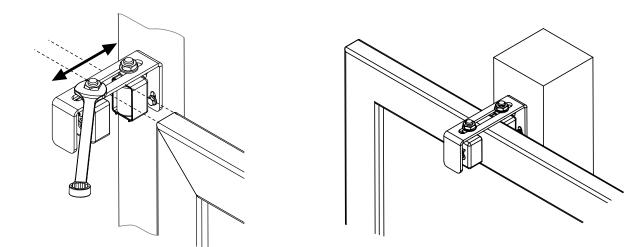

## art. 1456K

Adjustable upper guide bracket 2 guide rollers with protection cap

| cod.  | mm.   | pz/pcs | CodTek      |
|-------|-------|--------|-------------|
| 1456K | UNICA | 2      | AAC145601ZB |

## art. 1456K

Adjustable upper guide bracket 2 guide rollers with protection cap