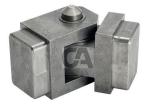

## art. 1605

## 180° universal centre hinge for bi folding leaves with stainless steel removable pin

| cod.       | mm.         | pz/pcs | А  | В  | С  | D  | E  |
|------------|-------------|--------|----|----|----|----|----|
| 1605.30x30 | Tub.30x30x2 | 4      | 55 | 30 | 30 | 25 | 25 |
| 1605.30x40 | Tub.30x40x2 | 4      | 55 | 30 | 40 | 25 | 35 |
| 1605.40x30 | Tub.40x30x2 | 4      | 55 | 40 | 30 | 35 | 25 |
| 1605.40x40 | Tub.40x40x2 | 4      | 55 | 40 | 40 | 35 | 35 |