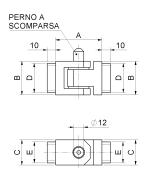

## art. 1605

## 180° universal centre hinge for bi folding leaves with stainless steel removable pin

| cod.       | mm.         | pz/pcs | А  | В  | С  | D  | E  |
|------------|-------------|--------|----|----|----|----|----|
| 1605.30x30 | Tub.30x30x2 | 4      | 55 | 30 | 30 | 25 | 25 |
| 1605.30x40 | Tub.30x40x2 | 4      | 55 | 30 | 40 | 25 | 35 |
| 1605.40x30 | Tub.40x30x2 | 4      | 55 | 40 | 30 | 35 | 25 |
| 1605.40x40 | Tub.40x40x2 | 4      | 55 | 40 | 40 | 35 | 35 |