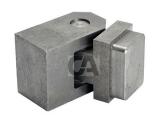

## art. 1610

180° universal hinge for single leaf

| cod.       | mm.         | pz/pcs | А  | В  | С  | D  | E  |
|------------|-------------|--------|----|----|----|----|----|
| 1610.30x30 | Tub.30x30x2 | 4      | 65 | 30 | 30 | 25 | 25 |
| 1610.30x40 | Tub.30x40x2 | 4      | 65 | 30 | 40 | 25 | 35 |
| 1610.40x30 | Tub.40x30x2 | 4      | 65 | 40 | 30 | 35 | 25 |
| 1610.40x40 | Tub.40x40x2 | 4      | 65 | 40 | 40 | 35 | 35 |