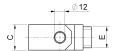

## art. 1610

180° universal hinge for single leaf

| cod.       | mm.         | pz/pcs | А  | В  | С  | D  | E  |
|------------|-------------|--------|----|----|----|----|----|
| 1610.30x30 | Tub.30x30x2 | 4      | 65 | 30 | 30 | 25 | 25 |
| 1610.30x40 | Tub.30x40x2 | 4      | 65 | 30 | 40 | 25 | 35 |
| 1610.40x30 | Tub.40x30x2 | 4      | 65 | 40 | 30 | 35 | 25 |
| 1610.40x40 | Tub.40x40x2 | 4      | 65 | 40 | 40 | 35 | 35 |