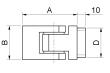

## art. 1610

180° universal hinge for single leaf

| cod.       | mm.         | pz/pcs | А  | В  | С  | D  | E  |
|------------|-------------|--------|----|----|----|----|----|
| 1610.30x30 | Tub.30x30x2 | 4      | 65 | 30 | 30 | 25 | 25 |
| 1610.30x40 | Tub.30x40x2 | 4      | 65 | 30 | 40 | 25 | 35 |
| 1610.40x30 | Tub.40x30x2 | 4      | 65 | 40 | 30 | 35 | 25 |
| 1610.40x40 | Tub.40x40x2 | 4      | 65 | 40 | 40 | 35 | 35 |