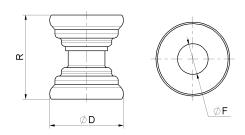

art. 1630 Spacer for grate

|   | cod.    | mm. | pz/pcs | ØD  | ØF    | R       |
|---|---------|-----|--------|-----|-------|---------|
| Γ | 1630.30 | Ø30 | 50     | Ø30 | Ø14.5 | 30 - 40 |
| Γ | 1630.35 | Ø35 | 50     | Ø35 | Ø14.5 | 30 - 40 |