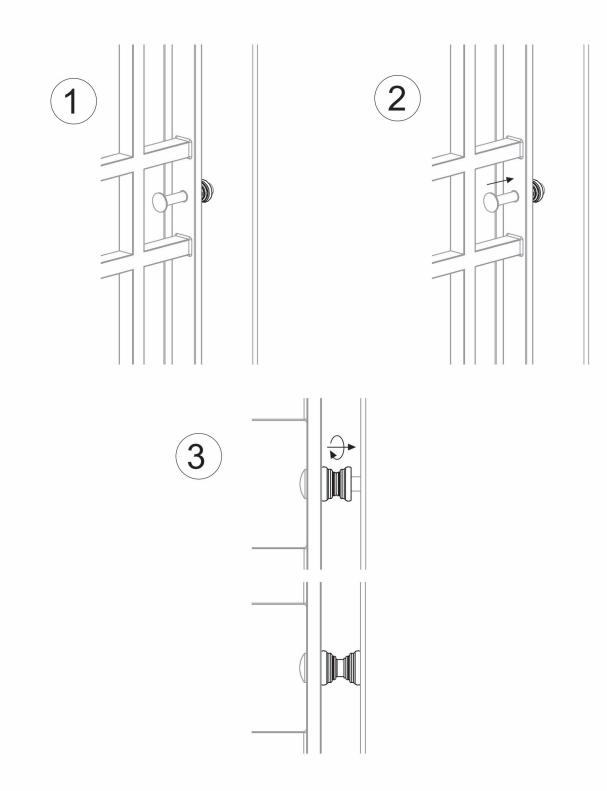

Swing gates accessories

Components to weld
The weld must be adequately sized to support the applied forces and with suitable electrode material.

 Adequately strengthen the areas anchoring the door and/ or structure / frame.  $\forall$ 