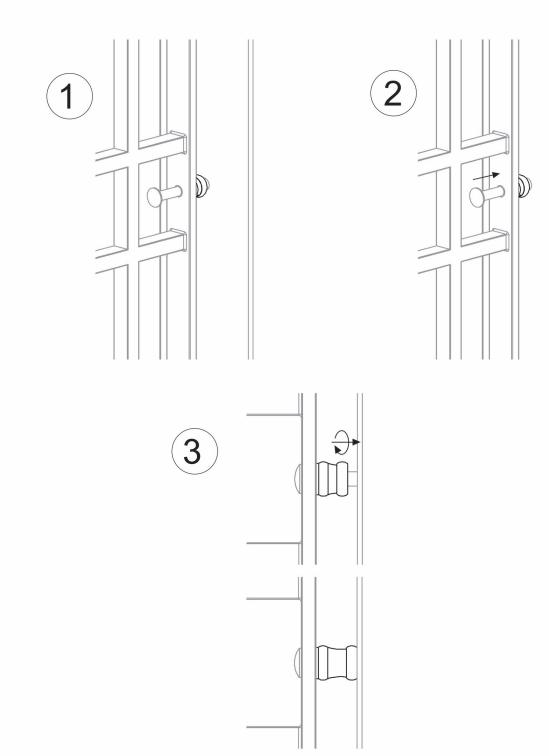

Swing gates accessories

Components to weld
The weld must be adequately sized to support the applied forces and with suitable electrode material.

 Adequately strengthen the areas anchoring the door and/ or structure / frame.  $\bigtriangledown$ 