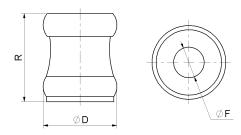

| с | od.   | mm. | pz/pcs | ØD  | ØF    | R       |
|---|-------|-----|--------|-----|-------|---------|
|   | 35.30 | Ø30 | 50     | Ø30 | Ø10.5 | 32 - 42 |
|   | 35.35 | Ø35 | 50     | Ø35 | Ø14.5 | 32 - 42 |