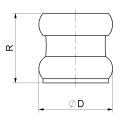

art. 1640

Spacer for grate

| cod.    | mm. | pz/pcs | ØD  | ØF    | R       |
|---------|-----|--------|-----|-------|---------|
| 1640.30 | Ø30 | 50     | Ø30 | Ø10.5 | 23 - 33 |
| 1640.35 | Ø35 | 50     | Ø35 | Ø14.5 | 23 - 33 |

## art. 1640

Spacer for grate