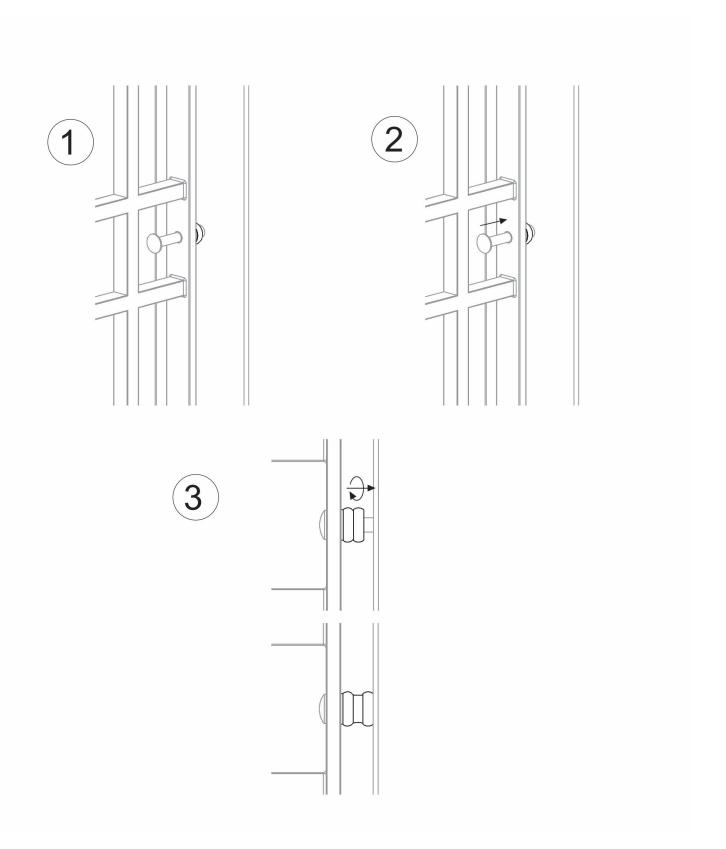

art. 1640

Spacer for grate

| cod.    | mm. | pz/pcs | ØD  | ØF    | R       |
|---------|-----|--------|-----|-------|---------|
| 1640.30 | Ø30 | 50     | Ø30 | Ø10.5 | 23 - 33 |
| 1640.35 | Ø35 | 50     | Ø35 | Ø14.5 | 23 - 33 |

## art. 1640

Spacer for grate