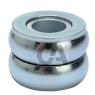

art. 1640

Spacer for grate

| cod.    | mm. | pz/pcs | ØD  | ØF    | R       |
|---------|-----|--------|-----|-------|---------|
| 1640.30 | Ø30 | 50     | Ø30 | Ø10.5 | 23 - 33 |
| 1640.35 | Ø35 | 50     | Ø35 | Ø14.5 | 23 - 33 |

## art. 1640

Spacer for grate