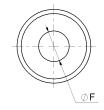

art. 1640

Spacer for grate

| cod.    | mm. | pz/pcs | ØD  | ØF    | R       |
|---------|-----|--------|-----|-------|---------|
| 1640.30 | Ø30 | 50     | Ø30 | Ø10.5 | 23 - 33 |
| 1640.35 | Ø35 | 50     | Ø35 | Ø14.5 | 23 - 33 |

## art. 1640

Spacer for grate