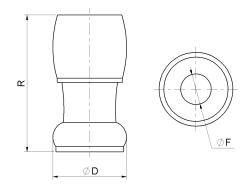

art. 1645 Spacer for grate

| cod.    | mm. | pz/pcs | ØD  | ØF    | R       |
|---------|-----|--------|-----|-------|---------|
| 1645.30 | Ø30 | 50     | Ø30 | Ø14.5 | 45 - 65 |
| 1645.35 | Ø35 | 50     | Ø35 | Ø14.5 | 45 - 65 |