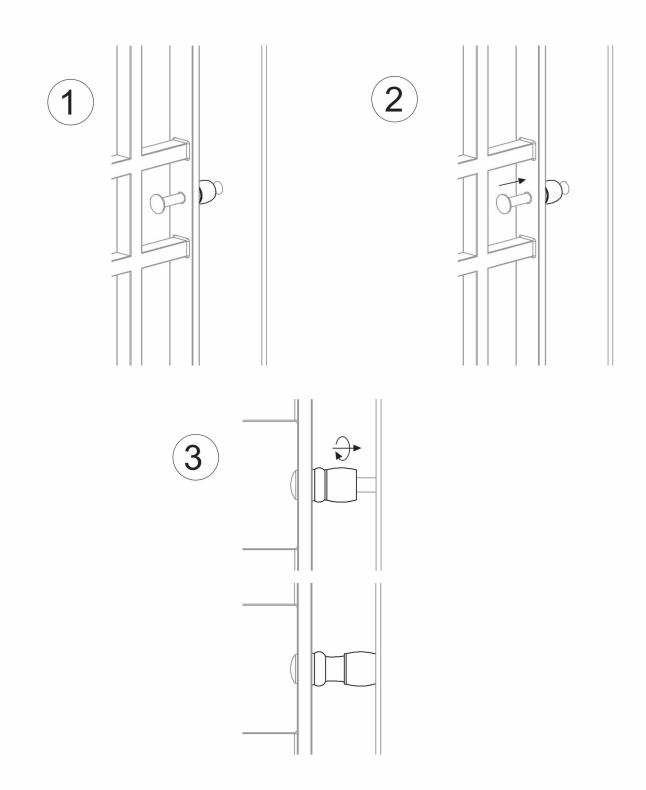

Swing gates accessories

Components to weld
The weld must be adequately sized to support the applied forces and with suitable electrode material.

 Adequately strengthen the areas anchoring the door and/ or structure / frame.