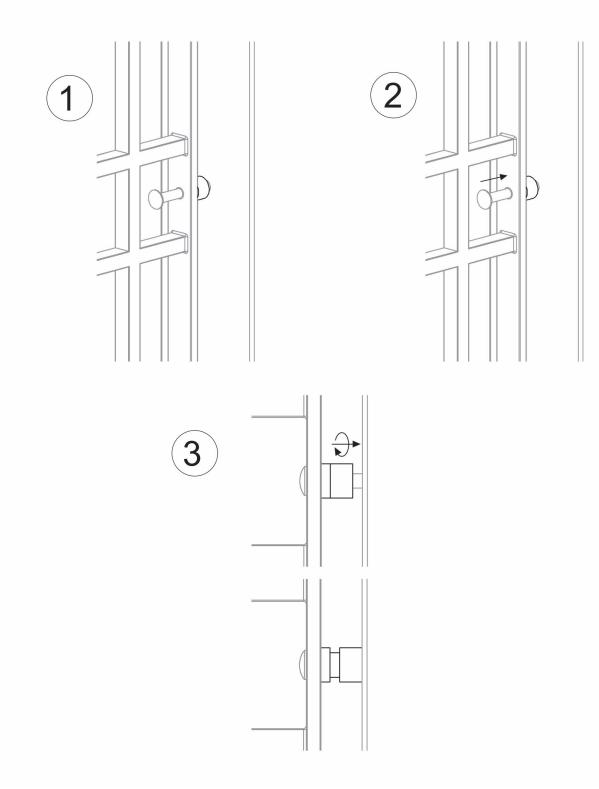

Swing gates accessories

Components to weld
The weld must be adequately sized to support the applied forces and with suitable electrode material.

 Adequately strengthen the areas anchoring the door and/ or structure / frame. Galvanized steel components