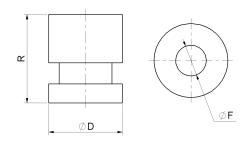

| cod.    | mm. | pz/pcs | ØD  | ØF    | R       |
|---------|-----|--------|-----|-------|---------|
| 1650.30 | Ø30 | 50     | Ø30 | Ø14.5 | 32 - 42 |
| 1650.35 | Ø35 | 50     | Ø35 | Ø14.5 | 32 - 42 |