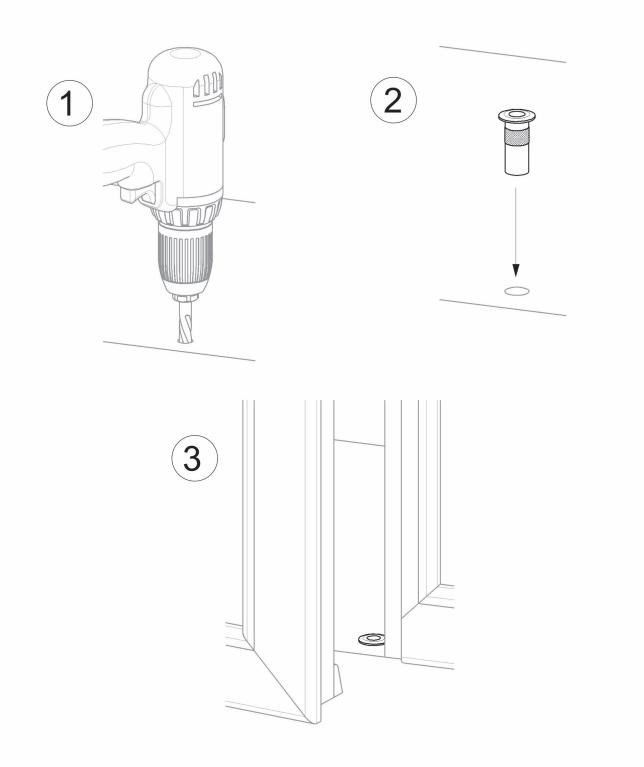

| 20 |
| 2010.14 | 14 | 100    | Ø25 | Ø14 | 30 | Ø18 | 20 |
| 2010.16 | 16 | 100    | Ø28 | Ø16 | 31 | Ø20 | 20 |
| 2010.18 | 18 | 50     | Ø30 | Ø18 | 31 | Ø22 | 20 |
| 2010.20 | 20 | 50     | Ø32 | Ø20 | 32 | Ø24 | 25 |
| 2010.22 | 22 | 50     | Ø34 | Ø22 | 30 | Ø26 | 25 |



Swing gates accessories



Galvanized steel components



Responsibly dispose of the product and of its packaging respecting the local legislations of the Country of installation.

The company reserves the right to make technical as well as aesthetic changes without previous notice. All responsibility due to an inappropriate use of the product is declined. All drawings, photos, trademarks, logos, are of exclusive Combi Arialdo's property. All uses not expressively authorized by the company will be prosecuted.