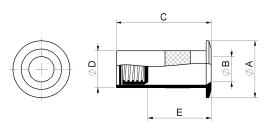

| cod.    | ø  | pz/pcs | ØA  | ØВ  | С  | ØD  | E  |
|---------|----|--------|-----|-----|----|-----|----|
| 2010.6  | 6  | 100    | Ø15 | Ø6  | 30 | Ø10 | 20 |
| 2010.8  | 8  | 100    | Ø18 | Ø8  | 30 | Ø12 | 20 |
| 2010.10 | 10 | 100    | Ø20 | Ø10 | 30 | Ø14 | 20 |
| 2010.12 | 12 | 100    | Ø22 | Ø12 | 30 | Ø16 | 20 |
| 2010.14 | 14 | 100    | Ø25 | Ø14 | 30 | Ø18 | 20 |
| 2010.16 | 16 | 100    | Ø28 | Ø16 | 31 | Ø20 | 20 |
| 2010.18 | 18 | 50     | Ø30 | Ø18 | 31 | Ø22 | 20 |
| 2010.20 | 20 | 50     | Ø32 | Ø20 | 32 | Ø24 | 25 |
| 2010.22 | 22 | 50     | Ø34 | Ø22 | 30 | Ø26 | 25 |