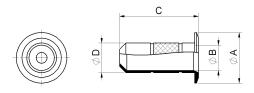

## NEI DIAMETRI Ø 16-18-20-22, IL FORO E' PASSANTE

| cod.    | Ø  | pz/pcs | ØΑ  | ØВ  | С  | ØD    |
|---------|----|--------|-----|-----|----|-------|
| 2020.6  | 6  | 100    | Ø12 | Ø6  | 20 | Ø7,5  |
| 2020.8  | 8  | 100    | Ø16 | Ø8  | 25 | Ø9,5  |
| 2020.10 | 10 | 100    | Ø18 | Ø10 | 25 | Ø11,5 |
| 2020.12 | 12 | 100    | Ø20 | Ø12 | 25 | Ø13,5 |
| 2020.14 | 14 | 100    | Ø20 | Ø14 | 25 | Ø15,5 |
| 2020.16 | 16 | 100    | Ø25 | Ø16 | 25 | Ø17,5 |
| 2020.18 | 18 | 50     | Ø25 | Ø18 | 25 | Ø19,5 |
| 2020.20 | 20 | 50     | Ø30 | Ø20 | 25 | Ø22   |
| 2020.22 | 22 | 50     | Ø30 | Ø22 | 25 | Ø24   |