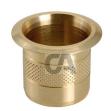

art. 2020

Brass hook without spring

## NEI DIAMETRI Ø 16-18-20-22, IL FORO E' PASSANTE

| cod.    | Ø  | pz/pcs | ØΑ  | ØВ  | С  | ØD    |
|---------|----|--------|-----|-----|----|-------|
| 2020.6  | 6  | 100    | Ø12 | Ø6  | 20 | Ø7,5  |
| 2020.8  | 8  | 100    | Ø16 | Ø8  | 25 | Ø9,5  |
| 2020.10 | 10 | 100    | Ø18 | Ø10 | 25 | Ø11,5 |
| 2020.12 | 12 | 100    | Ø20 | Ø12 | 25 | Ø13,5 |
| 2020.14 | 14 | 100    | Ø20 | Ø14 | 25 | Ø15,5 |
| 2020.16 | 16 | 100    | Ø25 | Ø16 | 25 | Ø17,5 |
| 2020.18 | 18 | 50     | Ø25 | Ø18 | 25 | Ø19,5 |
| 2020.20 | 20 | 50     | Ø30 | Ø20 | 25 | Ø22   |
| 2020.22 | 22 | 50     | Ø30 | Ø22 | 25 | Ø24   |