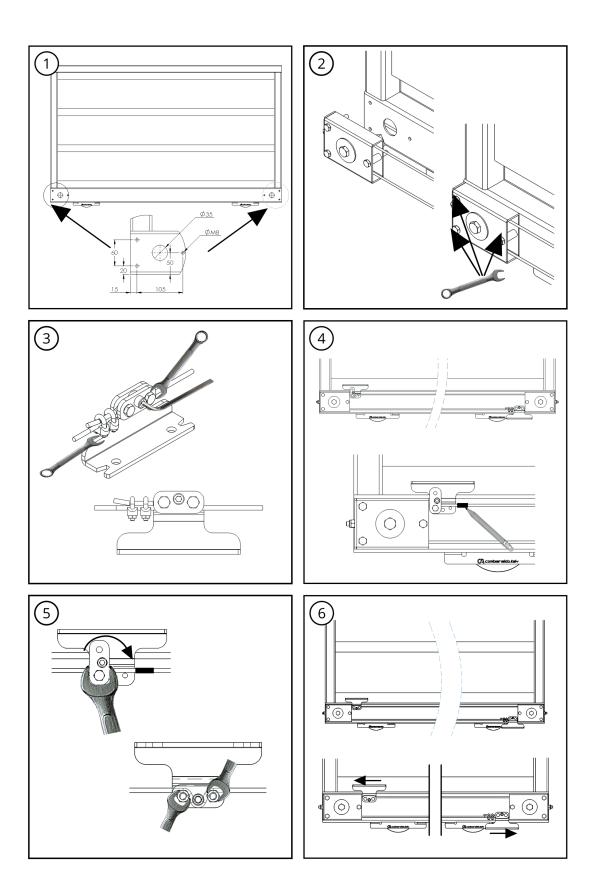

## art. 3001

Towing Kit - KIT3000 TELESCOPIC GATE SYSTEM

Components to weld and to fix.

• The weld must be adequately sized to support the applied forces and with suitable electrode material.

 Adequately strengthen the areas anchoring the door and/ or structure / frame.