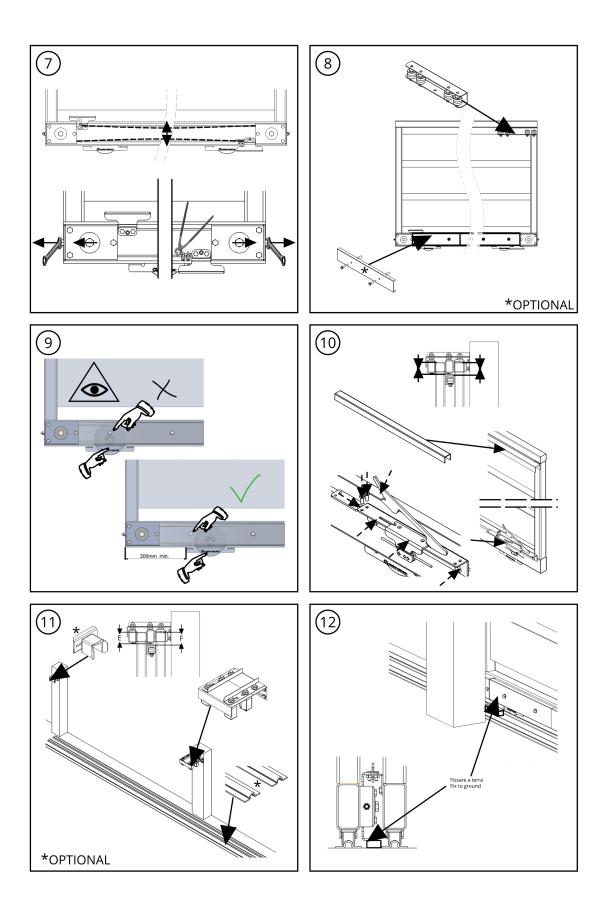

## art. 3001

Towing Kit - KIT3000 TELESCOPIC GATE SYSTEM

Components to weld and to fix.

• The weld must be adequately sized to support the applied forces and with suitable electrode material.

 Adequately strengthen the areas anchoring the door and/ or structure / frame.