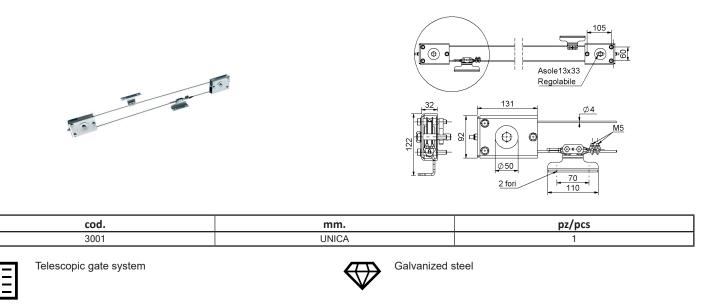

## art. 3001

Towing Kit - KIT3000 TELESCOPIC GATE SYSTEM

Components to weld and to fix.

• The weld must be adequately sized to support the applied forces and with suitable electrode material.

 Adequately strengthen the areas anchoring the door and/ or structure / frame.