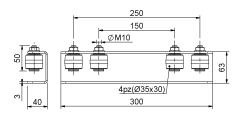

## art. 3002

Upper inside guide 4 rollers - KIT3000 TELESCOPIC GATE SYSTEM

Galvanized steel/nylon components

Check the product every 6/12 months.

sonnel.

In case of anomalies, prevent the usage of the hinge and

the installed product must be checked by professional per-

| cod. | mm.   | pz/pcs |
|------|-------|--------|
| 3002 | UNICA | 1      |

Telescopic gate system

• Components to weld and to fix.

• The weld must be adequately sized to support the applied forces and with suitable electrode material.

art. 3002

Upper inside guide 4 rollers - KIT3000 TELESCOPIC GATE SYSTEM

art. 3002

Upper inside guide 4 rollers - KIT3000 TELESCOPIC GATE SYSTEM