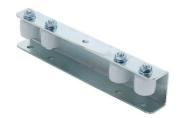

## art. 3002

Upper inside guide 4 rollers - KIT3000 TELESCOPIC GATE SYSTEM

Galvanized steel/nylon components

Check the product every 6/12 months.

sonnel.

In case of anomalies, prevent the usage of the hinge and

the installed product must be checked by professional per-

| cod. | mm.   | pz/pcs |
|------|-------|--------|
| 3002 | UNICA | 1      |

Telescopic gate system

• Components to weld and to fix.

• The weld must be adequately sized to support the applied forces and with suitable electrode material.

art. 3002

Upper inside guide 4 rollers - KIT3000 TELESCOPIC GATE SYSTEM

art. 3002

Upper inside guide 4 rollers - KIT3000 TELESCOPIC GATE SYSTEM