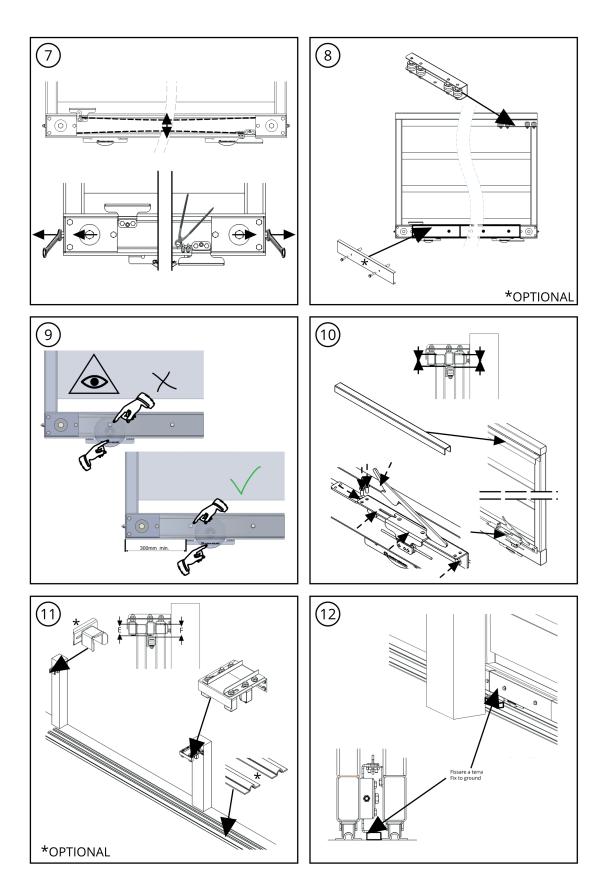

## art. 3002

Upper inside guide 4 rollers - KIT3000 TELESCOPIC GATE SYSTEM

Galvanized steel/nylon components

Check the product every 6/12 months.

sonnel.

In case of anomalies, prevent the usage of the hinge and

the installed product must be checked by professional per-

| cod. | mm.   | pz/pcs |
|------|-------|--------|
| 3002 | UNICA | 1      |

Telescopic gate system

• Components to weld and to fix.

• The weld must be adequately sized to support the applied forces and with suitable electrode material.