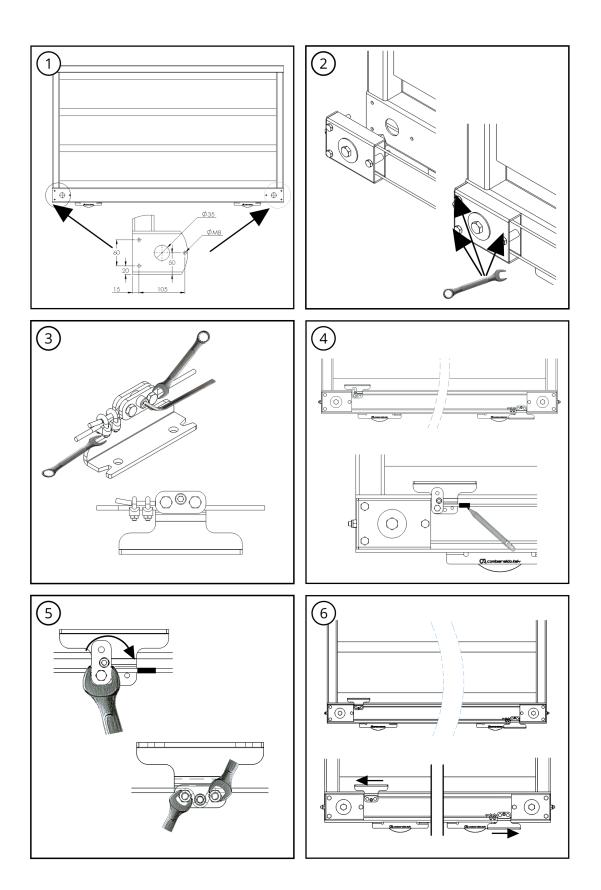

## art. 3002

Upper inside guide 4 rollers - KIT3000 TELESCOPIC GATE SYSTEM

Galvanized steel/nylon components

Check the product every 6/12 months.

sonnel.

In case of anomalies, prevent the usage of the hinge and

the installed product must be checked by professional per-

| cod. | mm.   | pz/pcs |
|------|-------|--------|
| 3002 | UNICA | 1      |

Telescopic gate system

• Components to weld and to fix.

• The weld must be adequately sized to support the applied forces and with suitable electrode material.