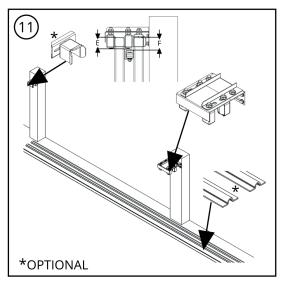

## Quick link-plate - KIT3000 TELESCOPIC GATE SYSTEM

| cod. | mm.   | pz/pcs |
|------|-------|--------|
| 3003 | UNICA | 1      |

Telescopic gate system

Galvanized steel

- · Components to weld and to fix.
- The weld must be adequately sized to support the applied forces and with suitable electrode material.
- Adequately strengthen the areas anchoring the door and/ or structure / frame.

## art. 3003

Quick link-plate - KIT3000 TELESCOPIC GATE SYSTEM