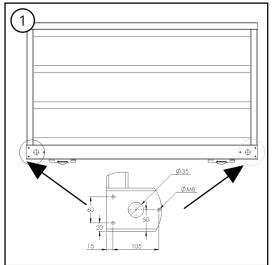

## Quick link-plate - KIT3000 TELESCOPIC GATE SYSTEM

| cod. | mm.   | pz/pcs |
|------|-------|--------|
| 3003 | UNICA | 1      |

Telescopic gate system

Galvanized steel

- · Components to weld and to fix.
- The weld must be adequately sized to support the applied forces and with suitable electrode material.
- Adequately strengthen the areas anchoring the door and/ or structure / frame.

## art. 3003

Quick link-plate - KIT3000 TELESCOPIC GATE SYSTEM