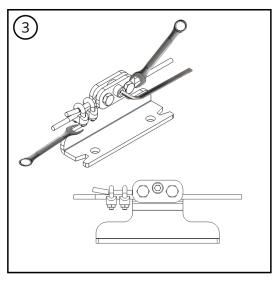

## Quick link-plate - KIT3000 TELESCOPIC GATE SYSTEM

| cod. | mm.   | pz/pcs |
|------|-------|--------|
| 3003 | UNICA | 1      |

Telescopic gate system

Galvanized steel

- · Components to weld and to fix.
- The weld must be adequately sized to support the applied forces and with suitable electrode material.
- Adequately strengthen the areas anchoring the door and/ or structure / frame.