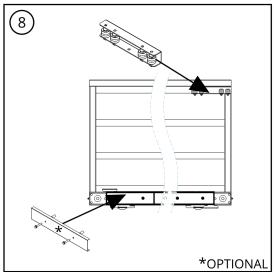

nd/ or structure / frame.



Check the product every 6/12 months.

In case of anomalies, prevent the usage of the hinge and the installed product must be checked by professional personnel.



Responsibly dispose of the product and of its packaging respecting the local legislations of the Country of installation.

The company reserves the right to make technical as well as aesthetic changes without previous notice.

All responsibility due to an inappropriate use of the product is declined.

All drawings, photos, trademarks, logos, are of exclusive Combi Arialdo's property. All uses not expressively authorized by the company will be prosecuted.



## art. 3003

Quick link-plate - KIT3000 TELESCOPIC GATE SYSTEM















## art. 3003

Quick link-plate - KIT3000 TELESCOPIC GATE SYSTEM