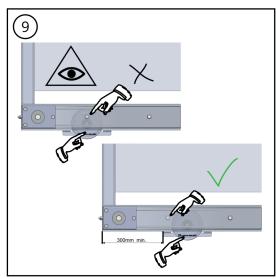

/ or structure / frame.



Check the product every 6/12 months.

In case of anomalies, prevent the usage of the hinge and the installed product must be checked by professional personnel.



Responsibly dispose of the product and of its packaging respecting the local legislations of the Country of installation.

The company reserves the right to make technical as well as aesthetic changes without previous notice.

All responsibility due to an inappropriate use of the product is declined.

All drawings, photos, trademarks, logos, are of exclusive Combi Arialdo's property. All uses not expressively authorized by the company will be prosecuted.



## art. 3003

Quick link-plate - KIT3000 TELESCOPIC GATE SYSTEM















## art. 3003

Quick link-plate - KIT3000 TELESCOPIC GATE SYSTEM