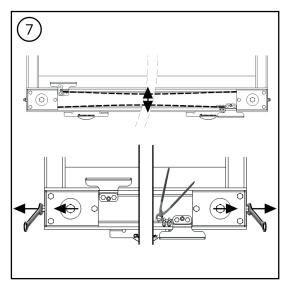

and/ or structure / frame.



Check the product every 6/12 months.

In case of anomalies, prevent the usage of the hinge and the installed product must be checked by professional personnel.



Responsibly dispose of the product and of its packaging respecting the local legislations of the Country of installation.

The company reserves the right to make technical as well as aesthetic changes without previous notice.

All responsibility due to an inappropriate use of the product is declined.

All drawings, photos, trademarks, logos, are of exclusive Combi Arialdo's property. All uses not expressively authorized by the company will be prosecuted.



## art. 3003

Quick link-plate - KIT3000 TELESCOPIC GATE SYSTEM















## art. 3003

Quick link-plate - KIT3000 TELESCOPIC GATE SYSTEM