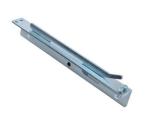

## Quick link-plate - KIT3000 TELESCOPIC GATE SYSTEM

| cod. | mm.   | pz/pcs |
|------|-------|--------|
| 3003 | UNICA | 1      |

Telescopic gate system

Galvanized steel

- · Components to weld and to fix.
- The weld must be adequately sized to support the applied forces and with suitable electrode material.
- Adequately strengthen the areas anchoring the door and/ or structure / frame.

## art. 3003

Quick link-plate - KIT3000 TELESCOPIC GATE SYSTEM