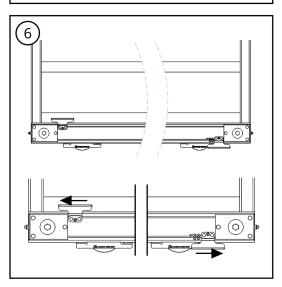

## Quick link-plate - KIT3000 TELESCOPIC GATE SYSTEM

| cod. | mm.   | pz/pcs |
|------|-------|--------|
| 3003 | UNICA | 1      |

Telescopic gate system

Galvanized steel

- · Components to weld and to fix.
- The weld must be adequately sized to support the applied forces and with suitable electrode material.
- Adequately strengthen the areas anchoring the door and/ or structure / frame.