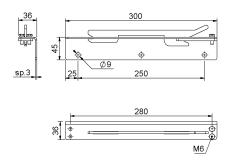

## Quick link-plate - KIT3000 TELESCOPIC GATE SYSTEM

| cod. | mm.   | pz/pcs |
|------|-------|--------|
| 3003 | UNICA | 1      |

Telescopic gate system

Galvanized steel

- · Components to weld and to fix.
- The weld must be adequately sized to support the applied forces and with suitable electrode material.
- Adequately strengthen the areas anchoring the door and/ or structure / frame.

## art. 3003

Quick link-plate - KIT3000 TELESCOPIC GATE SYSTEM