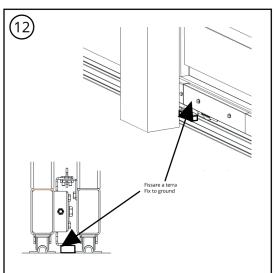

## Quick link-plate - KIT3000 TELESCOPIC GATE SYSTEM

| cod. | mm.   | pz/pcs |
|------|-------|--------|
| 3003 | UNICA | 1      |

Telescopic gate system

Galvanized steel

- · Components to weld and to fix.
- The weld must be adequately sized to support the applied forces and with suitable electrode material.
- Adequately strengthen the areas anchoring the door and/ or structure / frame.

## art. 3003

Quick link-plate - KIT3000 TELESCOPIC GATE SYSTEM