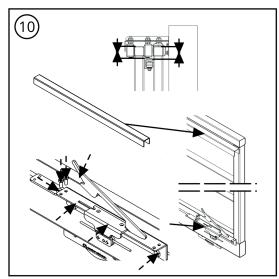

or structure / frame.



Check the product every 6/12 months.

In case of anomalies, prevent the usage of the hinge and the installed product must be checked by professional personnel.



Responsibly dispose of the product and of its packaging respecting the local legislations of the Country of installation.

The company reserves the right to make technical as well as aesthetic changes without previous notice.

All responsibility due to an inappropriate use of the product is declined.

All drawings, photos, trademarks, logos, are of exclusive Combi Arialdo's property. All uses not expressively authorized by the company will be prosecuted.



## art. 3003

Quick link-plate - KIT3000 TELESCOPIC GATE SYSTEM















## art. 3003

Quick link-plate - KIT3000 TELESCOPIC GATE SYSTEM