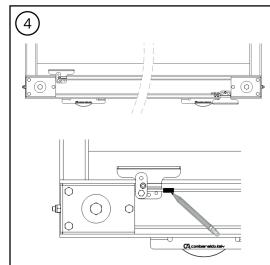

## Quick link-plate - KIT3000 TELESCOPIC GATE SYSTEM

| cod. | mm.   | pz/pcs |
|------|-------|--------|
| 3003 | UNICA | 1      |

Telescopic gate system

Galvanized steel

- · Components to weld and to fix.
- The weld must be adequately sized to support the applied forces and with suitable electrode material.
- Adequately strengthen the areas anchoring the door and/ or structure / frame.