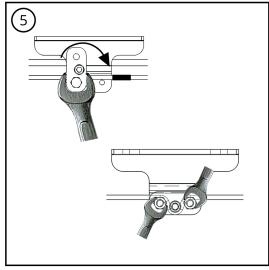

## Quick link-plate - KIT3000 TELESCOPIC GATE SYSTEM

| cod. | mm.   | pz/pcs |
|------|-------|--------|
| 3003 | UNICA | 1      |

Telescopic gate system

Galvanized steel

- · Components to weld and to fix.
- The weld must be adequately sized to support the applied forces and with suitable electrode material.
- Adequately strengthen the areas anchoring the door and/ or structure / frame.