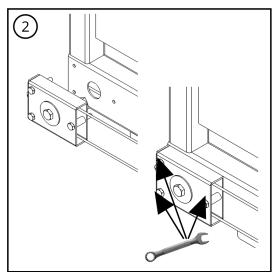

## Quick link-plate - KIT3000 TELESCOPIC GATE SYSTEM

| cod. | mm.   | pz/pcs |
|------|-------|--------|
| 3003 | UNICA | 1      |

Telescopic gate system

Galvanized steel

- · Components to weld and to fix.
- The weld must be adequately sized to support the applied forces and with suitable electrode material.
- Adequately strengthen the areas anchoring the door and/ or structure / frame.

## art. 3003

Quick link-plate - KIT3000 TELESCOPIC GATE SYSTEM