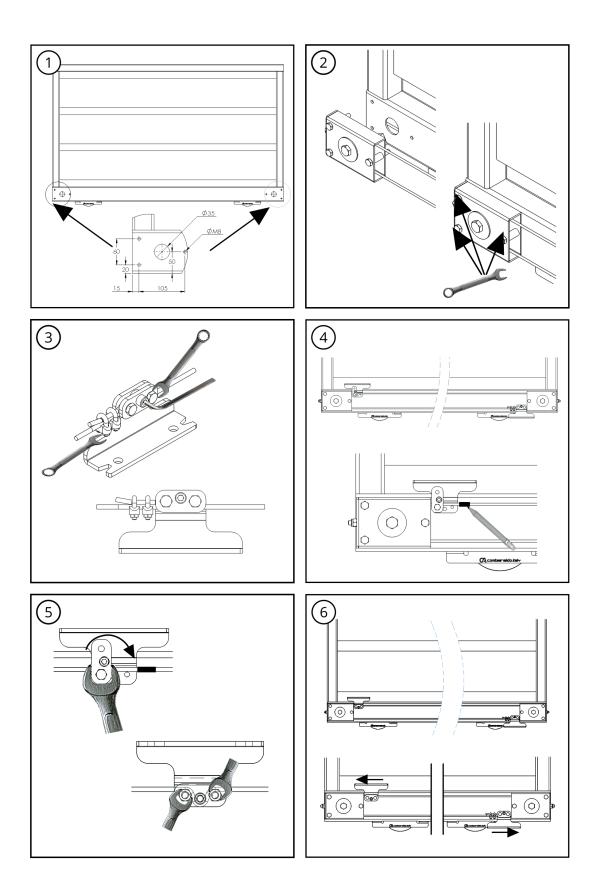

the installed product must be checked by professional per-

Telescopic gate system

Components to weld and to fix.

• The weld must be adequately sized to support the applied forces and with suitable electrode material.