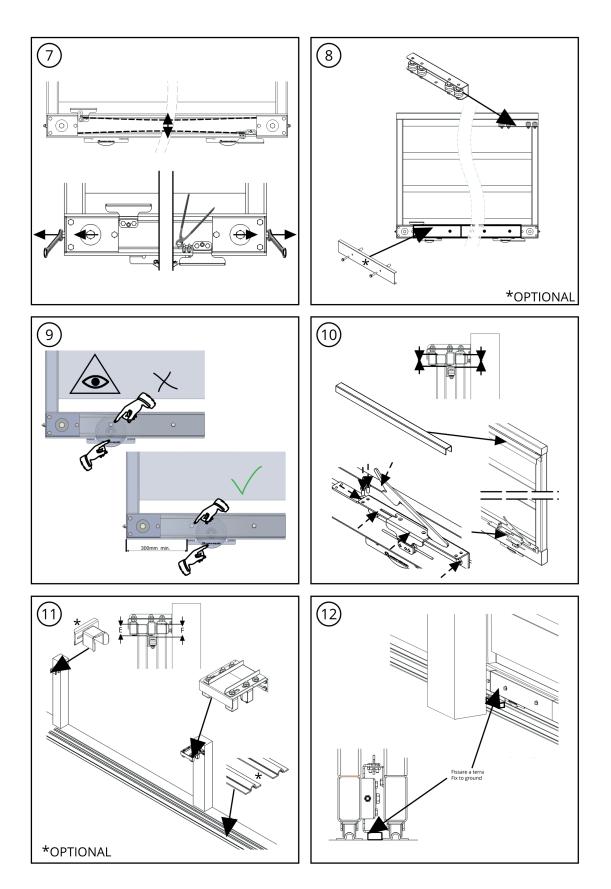

## art. 3008

Adjustable upper plate 4 rollers - KIT3000 TELESCOPIC GATE SYSTEM

Galvanized steel/nylon components

Check the product every 6/12 months.

sonnel.

In case of anomalies, prevent the usage of the hinge and

art. 3008

Adjustable upper plate 4 rollers - KIT3000 TELESCOPIC GATE SYSTEM

art. 3008

Adjustable upper plate 4 rollers - KIT3000 TELESCOPIC GATE SYSTEM