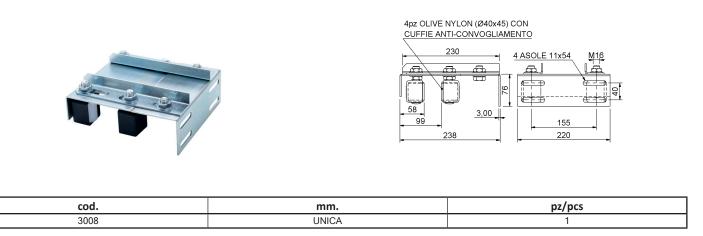

## art. 3008

Adjustable upper plate 4 rollers - KIT3000 TELESCOPIC GATE SYSTEM

Galvanized steel/nylon components

Check the product every 6/12 months.

sonnel.

In case of anomalies, prevent the usage of the hinge and

art. 3008

Adjustable upper plate 4 rollers - KIT3000 TELESCOPIC GATE SYSTEM

art. 3008

Adjustable upper plate 4 rollers - KIT3000 TELESCOPIC GATE SYSTEM