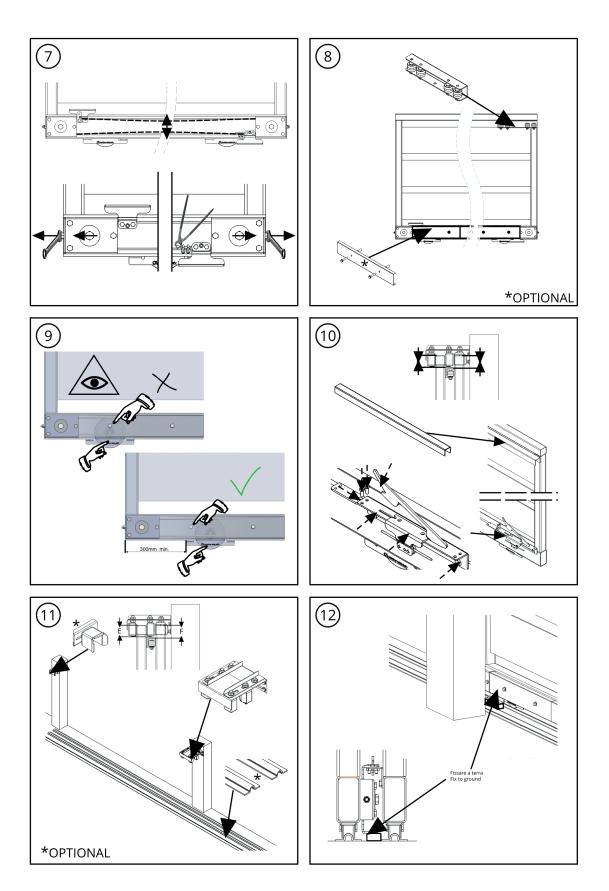

## art. 3009

Towing Kit protection cover - KIT3000 TELESCOPIC GATE SYSTEM (\*OPTIONAL)

| cod.   | m. | pz/pcs | А   | В  | ØD       | н  | I   | L    | м  |
|--------|----|--------|-----|----|----------|----|-----|------|----|
| 3009.1 | 1  | 2      | 250 | 17 | 9 - NR 2 | 92 | 500 | 1000 | M8 |
| 3009.2 | 2  | 2      | 250 | 17 | 9 - NR 4 | 92 | 500 | 2000 | M8 |

All drawings, photos, trademarks, logos, are of exclusive Combi Arialdo's property. All uses not expressively authorized by the company will be prosecuted.

art. 3009

Towing Kit protection cover - KIT3000 TELESCOPIC GATE SYSTEM (\*OPTIONAL)

art. 3009

Towing Kit protection cover - KIT3000 TELESCOPIC GATE SYSTEM (\*OPTIONAL)