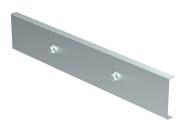

## art. 3009

Towing Kit protection cover - KIT3000 TELESCOPIC GATE SYSTEM (\*OPTIONAL)

| cod.   | m. | pz/pcs | А   | В  | ØD       | н  | I   | L    | м  |
|--------|----|--------|-----|----|----------|----|-----|------|----|
| 3009.1 | 1  | 2      | 250 | 17 | 9 - NR 2 | 92 | 500 | 1000 | M8 |
| 3009.2 | 2  | 2      | 250 | 17 | 9 - NR 4 | 92 | 500 | 2000 | M8 |

art. 3009

Towing Kit protection cover - KIT3000 TELESCOPIC GATE SYSTEM (\*OPTIONAL)