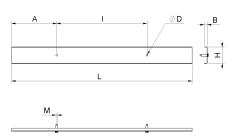

## art. 3009

Towing Kit protection cover - KIT3000 TELESCOPIC GATE SYSTEM (\*OPTIONAL)

| cod.   | m. | pz/pcs | А   | В  | ØD       | н  | I   | L    | м  |
|--------|----|--------|-----|----|----------|----|-----|------|----|
| 3009.1 | 1  | 2      | 250 | 17 | 9 - NR 2 | 92 | 500 | 1000 | M8 |
| 3009.2 | 2  | 2      | 250 | 17 | 9 - NR 4 | 92 | 500 | 2000 | M8 |