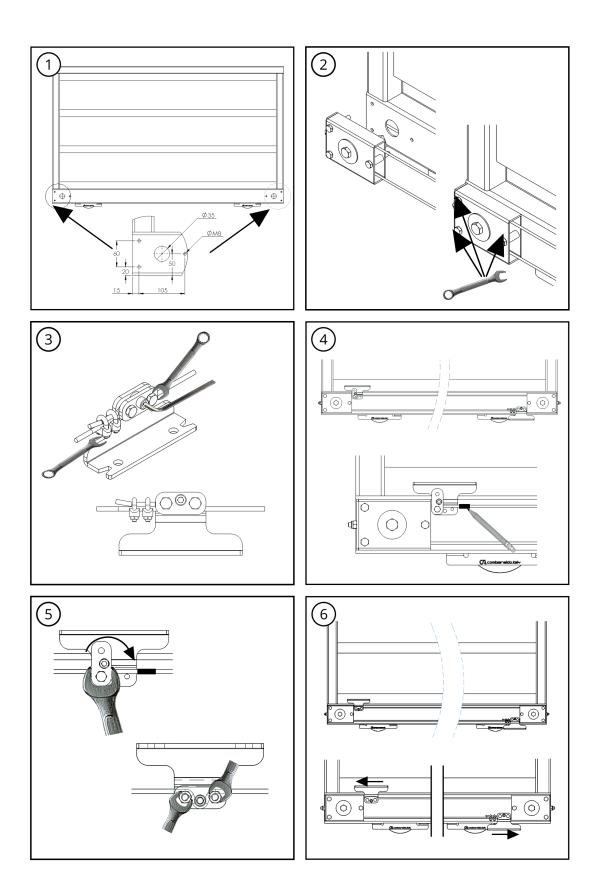

Telescopic gate system

• Components to weld and to fix.

The weld must be adequately sized to support the applied forces and with suitable electrode material.
Adequately strengthen the areas anchoring the door and/

 Adequately strengthen the areas anchoring the door and/ or structure / frame.

Responsibly dispose of the product and of its packaging respecting the local legislations of the Country of installation.

Check the product every 6/12 months.